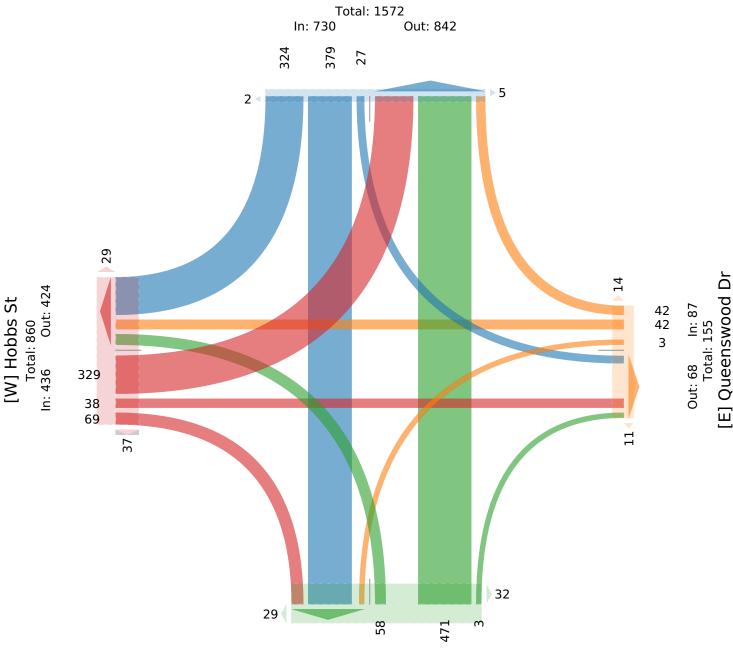

### McElhanney

Provided by: McElhanney Kamloops 710 Laval Crescent, Kamloops, BC, V2C5P3, CA

| Leg                     | Arbutu |      |      |    |      |      | Queens  |      | r    |   |       |      | Arbutu |         |         |   |       |       | Hobbs S |        |         |   |       |      |       |
|-------------------------|--------|------|------|----|------|------|---------|------|------|---|-------|------|--------|---------|---------|---|-------|-------|---------|--------|---------|---|-------|------|-------|
| Direction               | Southb |      |      |    |      | - 1. | Westbo  |      |      |   |       | - 1. | Northb |         |         |   |       | - 1   | Eastbou |        |         |   |       |      |       |
| Time                    | R      | T    | L    |    | App  |      | R       | T    | L    |   | App   |      | R      | T       | L       |   | App   | Ped*  | R       | T      | L       |   |       | Ped* |       |
| 2023-02-28 7:30AM       | 6      | 8    | 1    |    | 15   | 0    | 1       | 3    | 0    | 0 | 4     | 0    | 0      | 6       | 0       | 0 | 6     | 1     | +       | 0      | 5       | 0 | 6     | 1    | 31    |
| 7:45AM                  | 7      | 5    | 3    |    | 15   | 0    | 0       | 2    | 0    | 0 | 2     | 0    |        | 7       | 2       | 0 | 9     | 1     | _       | 0      | 20      | 0 | 21    | 2    | 47    |
| Hourly Total            | 13     | 13   | 4    |    | 30   | 0    | 1       | 5    | 0    | 0 | 6     | 0    | 0      | 13      | 2       | 0 | 15    | 2     |         | 0      | 25      | 0 | 27    | 3    | 78    |
| 8:00AM                  | 8      | 8    | 0    |    | 16   | 0    | 1       | 1    | 0    | 0 | 2     | 2    | 0      | 13      | 5       | 0 | 18    | 0     |         | 1      | 22      | 0 | 23    | 3    | 59    |
| 8:15AM                  | 12     | 7    | 1    |    | 20   | 0    | 1       | 4    | 0    | 0 | 5     | 0    | 1      | 30      | 0       | 0 | 31    | 0     |         | 2      | 42      | 0 | 47    | 0    | 103   |
| 8:30AM                  | 16     | 18   | 2    | 0  | 36   | 0    | 1       | 0    | 0    | 0 | 1     | 0    |        | 25      | 6       | 0 | 31    | 2     |         | 2      | 23      | 0 | 27    | 2    | 95    |
| 8:45AM                  | 21     | 17   | 0    | 0  | 38   | 0    | 1       | 3    | 1    | 0 | 5     | 0    | 0      | 24      | 1       | 0 | 25    | 1     |         | 2      | 4       | 0 | 8     | 1    | 76    |
| Hourly Total            | 57     | 50   | 3    |    | 110  | 0    | 4       | 8    | 1    | 0 | 13    | 2    | 1      | 92      | 12      | 0 | 105   | 3     |         | 7      | 91      | 0 | 105   | 6    | 333   |
| 9:00AM                  | 6      | 16   | 1    |    | 23   | 1    | 1       | 1    | 0    | 0 | 2     | 0    | 0      | 12      | 1       | 0 | 13    | 0     |         | 1      | 9       | 0 | 12    | 1    | 50    |
| 9:15AM                  | 8      | 11   | 0    | 0  | 19   | 0    | 0       | 1    |      | 0 | 1     | 0    |        | 10      | 1       | 0 | 11    | 1     |         | 0      | 10      | 0 | 13    | 4    | 44    |
| 9:30AM                  | 0      | 0    | 0    | 0  | 0    | 0    | 0       | 0    | 0    | 0 | 0     | 0    |        | 0       | 0       | 0 | 0     | 0     |         | 0      | 0       | 0 | 0     | 0    | 0     |
| Hourly Total            | 14     | 27   | 1    | 0  | 42   | 1    | 1       | 2    | 0    | 0 | 3     | 0    | 0      | 22      | 2       | 0 | 24    | 1     | 5       | 1      | 19      | 0 | 25    | 5    | 94    |
| 2:00PM                  | 8      | 16   | 1    | 0  | 25   | 0    | 5       | 1    | 0    | 0 | 6     | 5    | 0      | 23      | 1       | 0 | 24    | 7     | +       | 2      | 6       | 0 | 11    | 4    | 66    |
| 2:15PM                  | 7      | 18   |      | 0  | 26   | 1    | 3       | 0    | 0    | 0 | 3     | 0    | 1      | 17      | 3       | 0 | 21    | 2     | _       | 0      | 16      | 0 | 19    | 9    | 69    |
| 2:30PM                  | 24     | 7    | 3    | 0  | 34   | 1    | 1       | 0    | 0    | 0 | 1     | 3    | 0      | 19      | 2       | 0 | 21    | 1     | 1       | 5      | 22      | 0 | 28    | 1    | 84    |
| 2:45PM                  | 28     | 14   | 1    | 0  | 43   | 0    | 3       | 7    | 0    | 0 | 10    | 0    | 0      | 21      | 3       | 0 | 24    | 8     | 6       | 0      | 13      | 0 | 19    | 5    | 96    |
| Hourly Total            | 67     | 55   | 6    | 0  | 128  | 2    | 12      | 8    | 0    | 0 | 20    | 8    | 1      | 80      | 9       | 0 | 90    | 18    | 13      | 7      | 57      | 0 | 77    | 19   | 315   |
| 3:00PM                  | 22     | 17   | 0    | 0  | 39   | 0    | 1       | 1    | 0    | 0 | 2     | 3    | 0      | 27      | 3       | 0 | 30    | 3     | 4       | 1      | 16      | 0 | 21    | 3    | 92    |
| 3:15PM                  | 7      | 24   | 2    | 0  | 33   | 2    | 3       | 1    | 0    | 0 | 4     | 1    | 0      | 27      | 1       | 0 | 28    | 4     | 1       | 1      | 15      | 0 | 17    | 6    | 82    |
| 3:30PM                  | 17     | 26   | 0    | 0  | 43   | 0    | 1       | 1    | 0    | 0 | 2     | 0    | 0      | 22      | 1       | 0 | 23    | 5     | 3       | 4      | 11      | 0 | 18    | 6    | 86    |
| 3:45PM                  | 16     | 17   | 0    | 0  | 33   | 1    | 2       | 0    | 0    | 0 | 2     | 3    | 0      | 22      | 2       | 0 | 24    | 1     | 2       | 5      | 16      | 0 | 23    | 2    | 82    |
| Hourly Total            | 62     | 84   | 2    | 0  | 148  | 3    | 7       | 3    | 0    | 0 | 10    | 7    | 0      | 98      | 7       | 0 | 105   | 13    | 10      | 11     | 58      | 0 | 79    | 17   | 342   |
| 4:00PM                  | 27     | 24   | 0    | 0  | 51   | 1    | 2       | 4    | 0    | 0 | 6     | 2    | 0      | 20      | 4       | 0 | 24    | 2     | 6       | 0      | 12      | 0 | 18    | 5    | 99    |
| 4:15PM                  | 8      | 13   | 0    | 0  | 21   | 0    | 6       | 3    | 0    | 0 | 9     | 2    | 0      | 25      | 1       | 0 | 26    | 3     | 8       | 1      | 13      | 0 | 22    | 1    | 78    |
| 4:30PM                  | 16     | 19   | 4    | 0  | 39   | 0    | 3       | 0    | 0    | 0 | 3     | 1    | 0      | 23      | 4       | 0 | 27    | 7     | 8       | 0      | 9       | 0 | 17    | 4    | 86    |
| 4:45PM                  | 10     | 18   | 1    | 0  | 29   | 0    | 0       | 3    | 1    | 0 | 4     | 1    | 0      | 18      | 8       | 0 | 26    | 2     | 3       | 3      | 14      | 0 | 20    | 2    | 79    |
| Hourly Total            | 61     | 74   | 5    | 0  | 140  | 1    | 11      | 10   | 1    | 0 | 22    | 6    | 0      | 86      | 17      | 0 | 103   | 14    | 25      | 4      | 48      | 0 | 77    | 12   | 342   |
| 5:00PM                  | 17     | 22   | 2    | 0  | 41   | 0    | 0       | 2    | 0    | 0 | 2     | 0    |        | 23      | 2       | 0 | 25    | 3     |         | 1      | 12      | 0 | 13    | 1    | 81    |
| 5:15PM                  | 20     | 25   | 2    | 0  | 47   | 0    | 1       | 3    | 0    | 0 | 4     | 0    | 1      | 12      | 1       | 0 | 14    | 0     | +       | 0      | 7       | 0 | 8     | 2    | 73    |
| 5:30PM                  | 5      | 13   | 2    | 0  | 20   | 0    | 3       | 1    | 1    | 0 | 5     | 2    | 0      | 24      | 4       | 0 | 28    | 3     | 1       | 6      | 9       | 0 | 16    | 0    | 69    |
| 5:45PM                  | 8      | 16   | 0    | 0  | 24   | 0    | 2       | 0    | 0    | 0 | 2     | 0    | 0      | 21      | 2       | 0 | 23    | 4     |         | 1      | 3       | 0 | 9     | 1    | 58    |
| Hourly Total            | 50     | 76   | 6    | 0  | 132  | 0    | 6       | 6    |      | 0 | 13    | 2    | 1      | 80      | 9       | 0 | 90    | 10    |         | 8      | 31      | 0 | 46    | 4    | 281   |
| Total                   | 324    | 379  | 27   | 0  | 730  | 7    | 42      | 42   |      | 0 | 87    | 25   | 3      | 471     | 58      | 0 | 532   | 61    | 69      | 38     | 329     | 0 | 436   | 66   | 1785  |
| % Approach              | -      |      | 3.7% |    | 750  |      | 48.3% 4 |      |      |   |       | 20   |        | 88.5%   |         | _ | - 332 | - 01  | +       |        | 75.5% ( | _ |       | -    | 1703  |
| % Total                 | _      |      | 1.5% |    |      |      | 2.4%    | 2.4% |      |   | 4.9%  |      |        | 26.4%   | 3.2% (  |   |       |       |         | 2.1% 1 |         |   | 24.4% |      |       |
| Motorcycles             | 0      | 1    | 0    | 0  | 1    |      | 0       | 0    |      | 0 | 0     |      | 0.270  | 1       | 0       | 0 | 1     |       | 0       | 0      | 0       | 0 | 0     |      | 2     |
| % Motorcycles           | 0%     | 0.3% | 0%   |    | 0.1% |      | 0%      | 0%   | 0% 0 |   | 0%    |      | 0%     | 0.2%    | 0% (    |   | 0.2%  |       | 0%      | 0%     | 0% (    |   | 0%    | -    | 0.1%  |
|                         | 317    | 349  | 26   | 0  | 692  |      | 36      | 42   |      | 0 | 81    |      | 2      | 439     | 57      | 0 | 498   |       | 68      | 38     | 325     | 0 | 431   | -    | 1702  |
| Lights<br>% Lights      |        |      |      |    |      |      | 85.7%   |      |      |   |       |      |        | 93.2% ! |         |   |       |       | 98.6% 1 |        |         |   |       | -    | 95.4% |
|                         | _      |      |      |    |      |      |         |      |      |   |       |      |        |         |         |   |       |       | 1       |        |         |   |       | -    |       |
| Single-Unit Trucks      | 3      |      | 0    |    | 6    |      | 2.40/   | 000/ |      | 0 | 1 10/ |      | 22.20/ | 2       | 0 00/ ( | 0 | 3     |       | 1 40/   | 0      | 2       | 0 | 3     | -    | 0.70/ |
| % Single-Unit Trucks    | _      |      | 0%   |    | 0.8% |      | 2.4%    | 0%   |      |   | 1.1%  |      | 33.3%  |         |         |   | 0.6%  |       | 1.4%    |        | 0.6% (  |   |       | -    | 0.7%  |
| Articulated Trucks      | 000    | 0    |      | 0  | 0    |      | 0       | 0    | 0    |   | 0     |      | 0      | 0.20/   | 0       |   | 0.20/ |       | 0       | 0      |         | 0 | 0     | -    | 0.10/ |
| % Articulated Trucks    | 0%     | 0%   | 0%   |    | 0%   |      | 0%      | 0%   | 0% 0 |   | 0%    | -    |        | 0.2%    |         |   | 0.2%  |       | 0%      | 0%     | 0% (    |   | 0%    | -    | 0.1%  |
| Buses                   | 0      | 18   |      | 0  | 18   |      | 0       | 0    | 0    |   | 0     |      | 0      | 18      | 1 70/ ( |   | 19    |       | 0       | 0      | 0       |   | 0     | -    | 37    |
| % Buses                 | 0%     |      | 0%   |    | 2.5% |      | 0%      | 0%   | 0% 0 |   | 0%    | -    | 0%     |         | 1.7% (  |   |       |       | 0%      | 0%     | 0% (    |   | 0%    | -    | 2.1%  |
| Bicycles on Road        | 4      | 8    |      | 0  | 13   |      | 5       | 0    | 0    |   | 5     |      | 0      | 10      | 0       |   | 10    |       | 0       | 0      |         | 0 | 2     | -    | 30    |
| % Bicycles on Road      |        | 2.1% |      | υ% | 1.8% | -    | 11.9%   | 0%   | 0% 0 |   |       | -    |        | 2.1%    |         |   | 1.9%  |       | 0%      |        | 0.6% (  |   | 0.5%  | -    | 1.7%  |
| Pedestrians             | -      | -    | -    | -  | -    | 7    | -       | -    | -    | - | -     | 25   | -      | -       | -       |   | -     | 60    |         | -      | -       |   | -     | 65   |       |
| % Pedestrians           | -      | -    |      | -  |      | 100% | -       | -    | -    |   |       | 100% | -      |         |         | - |       | 98.4% |         | -      |         | - |       | 8.5% | -     |
| Bicycles on Crosswalk   | -      | -    | -    | -  | -    | 0    | -       | -    | -    | - | -     | 0    | -      | -       | -       | - | -     | 1     | -       | -      | -       | - | -     | 1    |       |
| % Bicycles on Crosswalk | -      | -    | -    | -  | -    | 0%   | -       | -    | -    | - | -     | 0%   | -      | -       | -       | - | -     | 1.6%  | -       | -      | -       | - | -     | 1.5% |       |

### [N] Arbutus Rd

Out: 451 In: 532 Total: 983 [S] Arbutus Rd

Tue Feb 28, 2023 AM Peak (8 AM - 9 AM) All Classes (Motorcycles, Lights, Single-Unit Trucks, Articulated Trucks, Buses, Pedestrians, Bicycles on Road, Bicycles on Crosswalk) All Movements