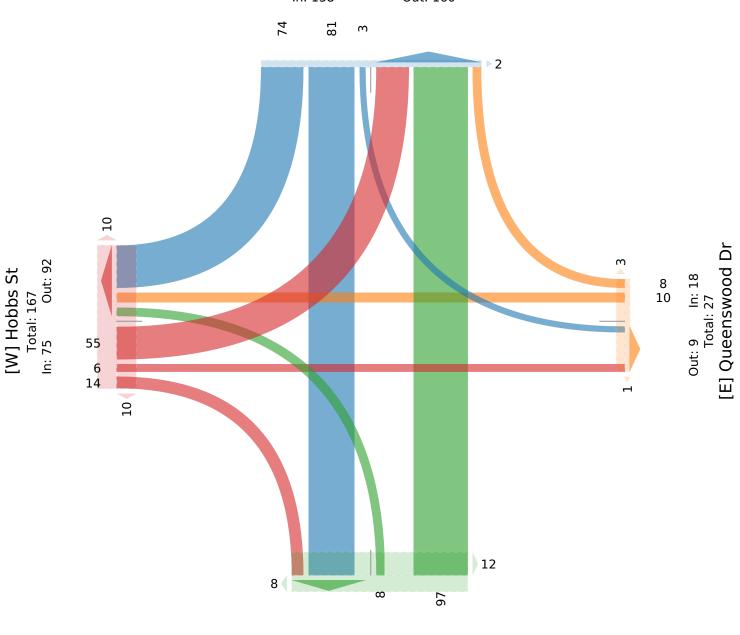

## McElhanney

Provided by: McElhanney Kamloops 710 Laval Crescent, Kamloops, BC, V2C5P3, CA

| Leg                     | Arbutus | s Rd  |       |      |       |      | Queens | wood I | Or   |      |       |      | Arb | utus Rd | l     |      |       |      | Hobbs S | St   |       |             |       |      |       |
|-------------------------|---------|-------|-------|------|-------|------|--------|--------|------|------|-------|------|-----|---------|-------|------|-------|------|---------|------|-------|-------------|-------|------|-------|
| Direction               | Southbo | ound  |       |      |       |      | Westbo | und    |      |      |       |      | Nor | thbound | d     |      |       |      | Eastbou | nd   |       |             |       |      |       |
| Time                    | R       | T     | L     | U    | App   | Ped* | R      | T      | L    | U    | App   | Ped* | R   | Т       | L     | U    | App   | Ped* | R       | T    | L     | U           | App   | Ped* | Int   |
| 2023-02-28 2:45PM       | 28      | 14    | 1     | 0    | 43    | 0    | 3      | 7      | 0    | 0    | 10    | 0    | 0   | 21      | 3     | 0    | 24    | 8    | 6       | 0    | 13    | 0           | 19    | 5    | 96    |
| 3:00PM                  | 22      | 17    | 0     | 0    | 39    | 0    | 1      | 1      | 0    | 0    | 2     | 3    | 0   | 27      | 3     | 0    | 30    | 3    | 4       | 1    | 16    | 0           | 21    | 3    | 92    |
| 3:15PM                  | 7       | 24    | 2     | 0    | 33    | 2    | 3      | 1      | 0    | 0    | 4     | 1    | 0   | 27      | 1     | 0    | 28    | 4    | 1       | 1    | 15    | 0           | 17    | 6    | 82    |
| 3:30PM                  | 17      | 26    | 0     | 0    | 43    | 0    | 1      | 1      | 0    | 0    | 2     | 0    | 0   | 22      | 1     | 0    | 23    | 5    | 3       | 4    | 11    | 0           | 18    | 6    | 86    |
| Total                   | 74      | 81    | 3     | 0    | 158   | 2    | 8      | 10     | 0    | 0    | 18    | 4    | 0   | 97      | 8     | 0    | 105   | 20   | 14      | 6    | 55    | 0           | 75    | 20   | 356   |
| % Approach              | 46.8%   | 51.3% | 1.9%  | 0%   | -     | -    | 44.4%  | 55.6%  | 0% ( | 0%   | -     | -    | 0%  | 92.4%   | 7.6%  | 0%   | -     | -    | 18.7%   | 8.0% | 73.3% | 0%          | -     | -    | -     |
| % Total                 | 20.8%   | 22.8% | 0.8%  | 0% 4 | 14.4% | -    | 2.2%   | 2.8%   | 0% ( | 0%   | 5.1%  | -    | 0%  | 27.2%   | 2.2%  | 0% 2 | 29.5% | -    | 3.9%    | 1.7% | 15.4% | 0% <b>2</b> | 1.1%  | -    | -     |
| PHF                     | 0.661   | 0.769 | 0.375 | -    | 0.913 | -    | 0.500  | 0.357  | -    | -    | 0.400 | -    | -   | 0.870   | 0.667 | -    | 0.911 | -    | 0.583 ( | .375 | 0.844 | - (         | 0.881 | -    | 0.909 |
| Motorcycles             | 0       | 0     | 0     | 0    | 0     | -    | 0      | 0      | 0    | 0    | 0     | -    | 0   | 0       | 0     | 0    | 0     | -    | 0       | 0    | 0     | 0           | 0     | -    | 0     |
| % Motorcycles           | 0%      | 0%    | 0%    | 0%   | 0%    | -    | 0%     | 0%     | 0% ( | 0%   | 0%    | -    | 0%  | 0%      | 0%    | 0%   | 0%    | -    | 0%      | 0%   | 0%    | 0%          | 0%    | -    | 0%    |
| Lights                  | 74      | 77    | 3     | 0    | 154   | -    | 6      | 10     | 0    | 0    | 16    | -    | 0   | 90      | 8     | 0    | 98    | -    | 14      | 6    | 54    | 0           | 74    | -    | 342   |
| % Lights                | 100%    | 95.1% | 100%  | 0% 9 | 97.5% | -    | 75.0%  | 100%   | 0% ( | 0% 8 | 88.9% | -    | 0%  | 92.8%   | 100%  | 0% 9 | 93.3% | -    | 100% 1  | 00%  | 98.2% | 0% <b>9</b> | 8.7%  | -    | 96.1% |
| Single-Unit Trucks      | 0       | 0     | 0     | 0    | 0     | -    | 0      | 0      | 0    | 0    | 0     | -    | 0   | 0       | 0     | 0    | 0     | -    | 0       | 0    | 0     | 0           | 0     | -    | 0     |
| % Single-Unit Trucks    | 0%      | 0%    | 0%    | 0%   | 0%    | -    | 0%     | 0%     | 0% ( | 0%   | 0%    | -    | 0%  | 0%      | 0%    | 0%   | 0%    | -    | 0%      | 0%   | 0%    | 0%          | 0%    | -    | 0%    |
| Articulated Trucks      | 0       | 0     | 0     | 0    | 0     | -    | 0      | 0      | 0    | 0    | 0     | -    | 0   | 0       | 0     | 0    | 0     | -    | 0       | 0    | 0     | 0           | 0     | -    | 0     |
| % Articulated Trucks    | 0%      | 0%    | 0%    | 0%   | 0%    | -    | 0%     | 0%     | 0% ( | 0%   | 0%    | -    | 0%  | 0%      | 0%    | 0%   | 0%    | -    | 0%      | 0%   | 0%    | 0%          | 0%    | -    | 0%    |
| Buses                   | 0       | 3     | 0     | 0    | 3     | -    | 0      | 0      | 0    | 0    | 0     | -    | 0   | 4       | 0     | 0    | 4     | -    | 0       | 0    | 0     | 0           | 0     | -    | 7     |
| % Buses                 | 0%      | 3.7%  | 0%    | 0%   | 1.9%  | -    | 0%     | 0%     | 0% ( | 0%   | 0%    | -    | 0%  | 4.1%    | 0%    | 0%   | 3.8%  | -    | 0%      | 0%   | 0%    | 0%          | 0%    | -    | 2.0%  |
| Bicycles on Road        | 0       | 1     | 0     | 0    | 1     | -    | 2      | 0      | 0    | 0    | 2     | -    | 0   | 3       | 0     | 0    | 3     | -    | 0       | 0    | 1     | 0           | 1     | -    | 7     |
| % Bicycles on Road      | 0%      | 1.2%  | 0%    | 0%   | 0.6%  | -    | 25.0%  | 0%     | 0% ( | 0%   | 11.1% | -    | 0%  | 3.1%    | 0%    | 0%   | 2.9%  | -    | 0%      | 0%   | 1.8%  | 0%          | 1.3%  | -    | 2.0%  |
| Pedestrians             | -       | -     | -     | -    | -     | 2    | -      | -      | -    | -    | -     | 4    | -   | -       | -     | -    | -     | 20   | -       | -    | -     | -           | -     | 20   |       |
| % Pedestrians           | -       | -     | -     | -    | - 1   | L00% | -      | -      | -    | -    | -     | 100% | -   | -       | -     | -    | -     | 100% | -       | -    | -     | -           | - 1   | .00% | -     |
| Bicycles on Crosswalk   | -       | -     | -     | -    | -     | 0    | -      | -      | -    | -    | -     | 0    | -   | -       | -     | -    | -     | 0    | -       | -    | -     | -           | -     | 0    |       |
| % Bicycles on Crosswalk | -       | -     | -     | -    | -     | 0%   | -      | -      | -    | -    | -     | 0%   | -   | -       | -     | -    | -     | 0%   | -       | -    | -     | -           | -     | 0%   | -     |

### [N] Arbutus Rd

Total: 318 In: 158 Out: 160

Out: 95 In: 105 Total: 200 [S] Arbutus Rd