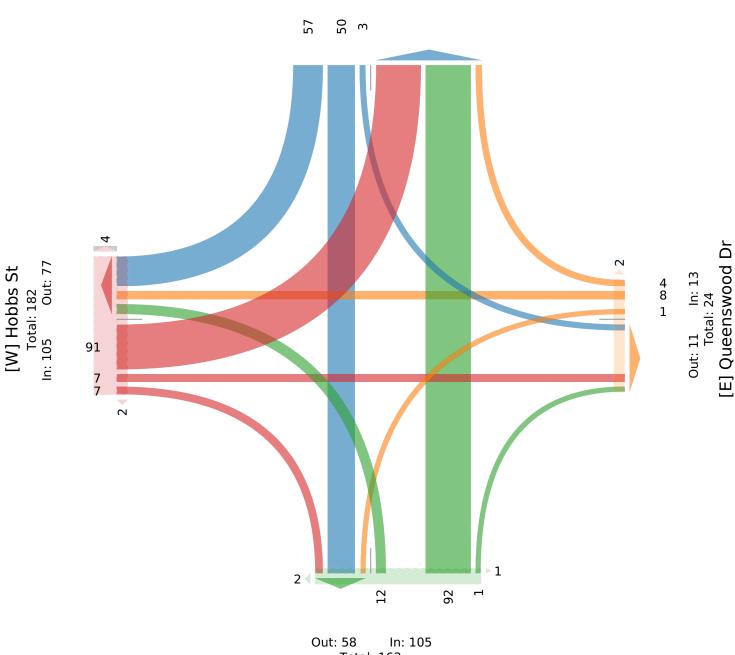

## McElhanney

Provided by: McElhanney Kamloops 710 Laval Crescent, Kamloops, BC, V2C5P3, CA

| Leg                     | Arbutu | s Rd  | Ť     |      |       |      | Queens | wood I | Or     |     |       | Ť    | Arbutu | ıs Rd |         |      | Ť     | Ť    | Hobbs S | St    | Ť     |      |       |      |       |
|-------------------------|--------|-------|-------|------|-------|------|--------|--------|--------|-----|-------|------|--------|-------|---------|------|-------|------|---------|-------|-------|------|-------|------|-------|
| Direction               | Southb | ound  |       |      |       |      | Westbo | und    |        |     |       |      | North  | oound |         |      |       |      | Eastbou | ınd   |       |      |       |      |       |
| Time                    | R      | T     | L     | U    | App 1 | Ped* | R      | T      | L      | U   | App   | Ped* | R      | T     | L       | U    | App   | Ped* | R       | T     | L     | U    | App   | Ped* | Int   |
| 2023-02-28 8:00AM       | 8      | 8     | 0     | 0    | 16    | 0    | 1      | 1      | 0      | 0   | 2     | 2    | 0      | 13    | 5       | 0    | 18    | 0    | 0       | 1     | 22    | 0    | 23    | 3    | 59    |
| 8:15AM                  | 12     | 7     | 1     | 0    | 20    | 0    | 1      | 4      | 0      | 0   | 5     | 0    | 1      | 30    | 0       | 0    | 31    | 0    | 3       | 2     | 42    | 0    | 47    | 0    | 103   |
| 8:30AM                  | 16     | 18    | 2     | 0    | 36    | 0    | 1      | 0      | 0      | 0   | 1     | 0    | 0      | 25    | 6       | 0    | 31    | 2    | 2       | 2     | 23    | 0    | 27    | 2    | 95    |
| 8:45AM                  | 21     | 17    | 0     | 0    | 38    | 0    | 1      | 3      | 1      | 0   | 5     | 0    | 0      | 24    | 1       | 0    | 25    | 1    | 2       | 2     | 4     | 0    | 8     | 1    | 76    |
| Total                   | 57     | 50    | 3     | 0    | 110   | 0    | 4      | 8      | 1      | 0   | 13    | 2    | 1      | 92    | 12      | 0    | 105   | 3    | 7       | 7     | 91    | 0    | 105   | 6    | 333   |
| % Approach              | 51.8%  | 45.5% | 2.7%  | 0%   | -     | -    | 30.8%  | 61.5%  | 7.7% 0 | %   | -     | -    | 1.0%   | 87.6% | 11.4% ( | )%   | -     | -    | 6.7%    | 6.7%  | 86.7% | 0%   | -     | -    | -     |
| % Total                 | 17.1%  | 15.0% | 0.9%  | 0% 3 | 33.0% | -    | 1.2%   | 2.4%   | 0.3% 0 | %   | 3.9%  | -    | 0.3%   | 27.6% | 3.6% (  | )% 3 | 31.5% | -    | 2.1%    | 2.1%  | 27.3% | 0% 3 | 31.5% | -    | -     |
| PHF                     | 0.679  | 0.694 | 0.375 | -    | 0.724 | -    | 0.750  | 0.500  | 0.250  | - ( | 0.600 | -    | 0.250  | 0.767 | 0.500   | -    | 0.847 | -    | 0.583 ( | 0.875 | 0.542 | -    | 0.559 | -    | 0.806 |
| Motorcycles             | 0      | 0     | 0     | 0    | 0     | -    | 0      | 0      | 0      | 0   | 0     | -    | 0      | 1     | 0       | 0    | 1     | -    | 0       | 0     | 0     | 0    | 0     | -    | 1     |
| % Motorcycles           | 0%     | 0%    | 0%    | 0%   | 0%    | -    | 0%     | 0%     | 0% 0   | %   | 0%    | -    | 0%     | 1.1%  | 0% (    | )%   | 1.0%  | -    | 0%      | 0%    | 0%    | 0%   | 0%    | -    | 0.3%  |
| Lights                  | 56     | 48    | 3     | 0    | 107   | -    | 2      | 8      | 1      | 0   | 11    | -    | 0      | 89    | 12      | 0    | 101   | -    | 6       | 7     | 90    | 0    | 103   | -    | 322   |
| % Lights                | 98.2%  | 96.0% | 100%  | 0% 9 | 97.3% | -    | 50.0%  | 100%   | 100% 0 | % 8 | 34.6% | -    | 0%     | 96.7% | 100% (  | )% 9 | 96.2% | -    | 85.7%   | 100%  | 98.9% | 0% 9 | 98.1% | -    | 96.7% |
| Single-Unit Trucks      | 1      | 1     | 0     | 0    | 2     | -    | 1      | 0      | 0      | 0   | 1     | -    | 1      | 1     | 0       | 0    | 2     | -    | 1       | 0     | 1     | 0    | 2     | -    | 7     |
| % Single-Unit Trucks    | 1.8%   | 2.0%  | 0%    | 0%   | 1.8%  | -    | 25.0%  | 0%     | 0% 0   | %   | 7.7%  | -    | 100%   | 1.1%  | 0% (    | )%   | 1.9%  | -    | 14.3%   | 0%    | 1.1%  | 0%   | 1.9%  | -    | 2.1%  |
| Articulated Trucks      | 0      | 0     | 0     | 0    | 0     | -    | 0      | 0      | 0      | 0   | 0     | -    | 0      | 0     | 0       | 0    | 0     | -    | 0       | 0     | 0     | 0    | 0     | -    | 0     |
| % Articulated Trucks    | 0%     | 0%    | 0%    | 0%   | 0%    | -    | 0%     | 0%     | 0% 0   | %   | 0%    | -    | 0%     | 0%    | 0% (    | )%   | 0%    | -    | 0%      | 0%    | 0%    | 0%   | 0%    | -    | 0%    |
| Buses                   | 0      | 1     | 0     | 0    | 1     | -    | 0      | 0      | 0      | 0   | 0     | -    | 0      | 1     | 0       | 0    | 1     | -    | 0       | 0     | 0     | 0    | 0     | -    | 2     |
| % Buses                 | 0%     | 2.0%  | 0%    | 0%   | 0.9%  | -    | 0%     | 0%     | 0% 0   | %   | 0%    | -    | 0%     | 1.1%  | 0% (    | )%   | 1.0%  | -    | 0%      | 0%    | 0%    | 0%   | 0%    | -    | 0.6%  |
| Bicycles on Road        | 0      | 0     | 0     | 0    | 0     | -    | 1      | 0      | 0      | 0   | 1     | -    | 0      | 0     | 0       | 0    | 0     | -    | 0       | 0     | 0     | 0    | 0     | -    | 1     |
| % Bicycles on Road      | 0%     | 0%    | 0%    | 0%   | 0%    | -    | 25.0%  | 0%     | 0% 0   | %   | 7.7%  | -    | 0%     | 0%    | 0% (    | )%   | 0%    | -    | 0%      | 0%    | 0%    | 0%   | 0%    | -    | 0.3%  |
| Pedestrians             | -      | -     | -     | -    | -     | 0    | -      | -      | -      | -   | -     | 2    | -      | -     | -       | -    | -     | 3    | -       | -     | -     | -    | -     | 6    |       |
| % Pedestrians           | -      | -     | -     | -    | -     | -    | -      | -      | -      | -   | - :   | 100% | -      | -     | -       | -    | -     | 100% | -       | -     | -     | -    | - 1   | 100% |       |
| Bicycles on Crosswalk   | -      | -     | -     | -    | -     | 0    | -      | -      | -      | -   | -     | 0    | -      | -     | -       | -    | -     | 0    | -       | -     | -     | -    | -     | 0    |       |
| % Bicycles on Crosswalk | -      | -     | -     | -    | -     | -    | -      | -      | -      | -   | -     | 0%   | -      | -     | -       | -    | -     | 0%   | -       | -     | -     | -    | -     | 0%   |       |

### [N] Arbutus Rd

Total: 297 In: 110 Out: 187

Out: 58 In: 105 Total: 163 [S] Arbutus Rd